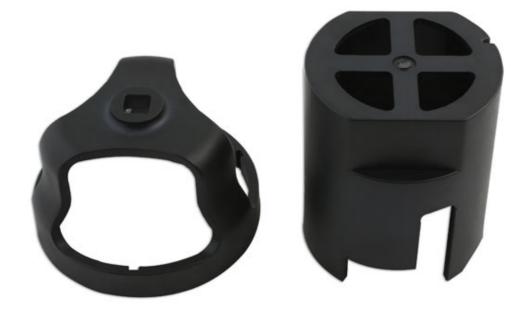

## Fuel Filter Removal Kit - for Vauxhall/Opel

Two piece fuel filter set for Vauxhall/Opel, which prevents damage to the housing assembly. Fits OE filter housings 1606450480 (Citroen), 190698 (Citroen and Peugeout), 96629454 (Chevrolet), 1368127080 (Fiat), 93181377 (Saab), 154079J50 (Suzuki) and 0813042 (Vauxhall/Opel).

## **Additional Information**

- Also fits Chevrolet, Citroën, Fiat, Peugeot, Saab and Suzuki.
- Suitable for the following engine codes: 1.3L JTD CDTi and DDiS; 1.9L JTD, CDTi and TiD; 2.0L VCDi, HDi and JTD; 2.2L HDi and JTD; 2.8L HDi and JTD and 3.0L HDi and JTD.
- Size: 115mm ID.
- 1/2" square drive.